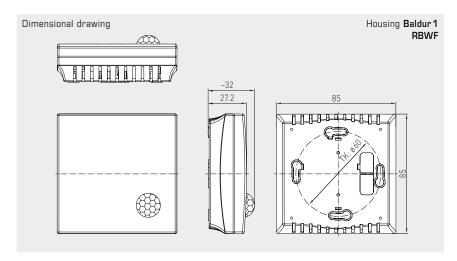

| TECHNICAL DATA                                                                                   |                                                                                                                                                                                                                                                                                           |  |  |
|--------------------------------------------------------------------------------------------------|-------------------------------------------------------------------------------------------------------------------------------------------------------------------------------------------------------------------------------------------------------------------------------------------|--|--|
| Power supply:                                                                                    | 24 V AC (± 20 %); 1536 V DC                                                                                                                                                                                                                                                               |  |  |
| Power consumption:                                                                               | < 1 W at 24 V DC; < 2 VA at 24 V AC                                                                                                                                                                                                                                                       |  |  |
| Sensor:                                                                                          | infra-red motion sensor (see beginning of this chapter)                                                                                                                                                                                                                                   |  |  |
| Detection range:                                                                                 | perimeter 360°, aperture angle 90°/110°, reach approx. 10 m, circular                                                                                                                                                                                                                     |  |  |
| Motion detection:                                                                                | of persons and objects, necessary temperature difference between subject and surroundings $\geq 5\text{K}$                                                                                                                                                                                |  |  |
| Output: without/with motion + presence, potential-free changeover contact (24 V), 1 A ohmic load |                                                                                                                                                                                                                                                                                           |  |  |
| After-running time:                                                                              | adjustable from 4 s to 16 min                                                                                                                                                                                                                                                             |  |  |
| Ambient temperature: 0+50°C                                                                      |                                                                                                                                                                                                                                                                                           |  |  |
| Electrical connection:                                                                           | 0.14 - 1.5 mm², via terminal screws                                                                                                                                                                                                                                                       |  |  |
| Housing:                                                                                         | plastic, material ABS,<br>colour pure white (similar to RAL 9010)                                                                                                                                                                                                                         |  |  |
| Dimensions:                                                                                      | 85 x 85 x 27 mm (Baldur 1)                                                                                                                                                                                                                                                                |  |  |
| Mounting:                                                                                        | wall mounting or on in-wall flush box, Ø55 mm, base with 4-hole for mounting on vertically or horizontally installed in-wall flush boxes for cable entry from the back, with predetermined breaking point for on-wall cable entry from top / bottom in case of plain on-wall installation |  |  |
| Protection class:                                                                                | III (according to EN 60730)                                                                                                                                                                                                                                                               |  |  |
| Protection type:                                                                                 | IP 30 (according to EN 60529)                                                                                                                                                                                                                                                             |  |  |
| Standards:                                                                                       | CE conformity, electromagnetic compatibility according to EN 61 326, EMC directive 2014/30/EU                                                                                                                                                                                             |  |  |