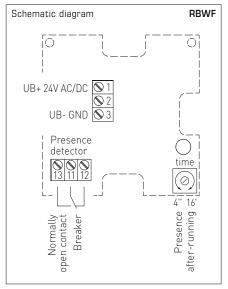

**RBWF** 

| Connect                                   | RBWF                                    |    |  |
|-------------------------------------------|-----------------------------------------|----|--|
| <b>1</b>                                  | UB+ supply voltage 24V AC/DC            |    |  |
| <b>◎</b> 3                                | UB- GND                                 |    |  |
| <b>⊘</b> 13<br><b>⊘</b> 11<br><b>⊘</b> 12 | Normally changeover open contact [24 V] | er |  |