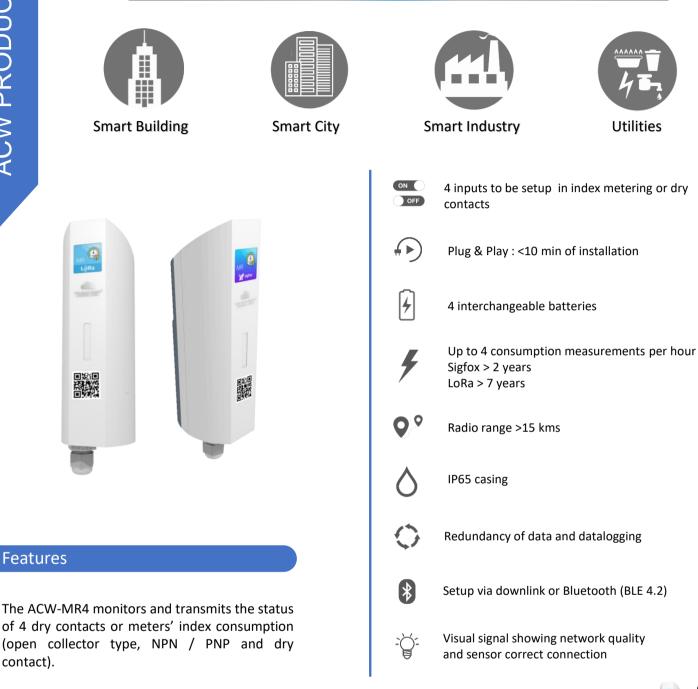

# WATER – ELECTRIC – GAZ **REMOTE CONSUMPTION MONITORING**



### References

| Part number Technolog      | CAPT-MECA           |        |
|----------------------------|---------------------|--------|
| ACW/SF8-MR4 Sigfox         |                     | $\cup$ |
| ACW/LW8-MR4 LoRaWAN        |                     |        |
|                            |                     |        |
| Options                    |                     |        |
| Mechanical head Optical he | ad Opening /closing |        |

CAPT-DOCK

CAPT-OPT2

CAPT-DOCK

CAPT-OPT2

Transmit the metering index of a water, gas or electricity meter to LoRa or Sigfox.

SMS or e-mail alerts when a threshold is exceeded \*.

Compatible with Sigfox repeater (ACW-GW) and LoRaWAN (ACW-EXT, only on Orange network).

ATEX zone 2 version available (ACW-MR2-EX) Reduced features, contact us.