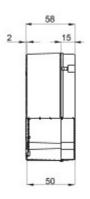

| Insulation class          | II (according to IEC 61140 standards)      | Colour                               | Grey RAL 7035            |
|---------------------------|--------------------------------------------|--------------------------------------|--------------------------|
| IP degree                 | IP56                                       | Material                             | Technopolymer GWPLAST 75 |
| Mechanical resistance     | IK08                                       | Internal dim. LxHxD (mm)             | 100x100x50               |
| Max Ø holes possible      | 29 mm                                      | Lid screws (no. and type)            | 4 - Stainless steel      |
| Application               | Ordinary junctions                         | Glow Wire Test                       | 650 °C                   |
| Lid                       | Plain screwed                              | Operating temperature                | -25 +60 °C               |
| Type of material          | Halogen-free in compliance with EN 60754-2 | Electrocod                           | 02211                    |
| Thermo-pressure with ball | 85 °C                                      | Torque screws tightening             | 1 Newton/meter           |
| Walls                     | Smooth                                     | Accessories for insulation restoring | GW44622                  |

#### **DIMENSIONAL**