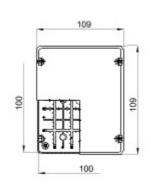

| Insulation class          | II (according to IEC 61140 standards)      | Colour                               | Grey RAL 7035            |
|---------------------------|--------------------------------------------|--------------------------------------|--------------------------|
| IP degree                 | IP56                                       | Material                             | Technopolymer GWPLAST 75 |
| Mechanical resistance     | IK08                                       | Internal dim. LxHxD (mm)             | 100x100x50               |
| Max Ø holes possible      | 29 mm                                      | Lid screws (no. and type)            | 4 - Stainless steel      |
| Application               | Ordinary junctions                         | Glow Wire Test                       | 650 °C                   |
| Lid                       | Plain screwed                              | Operating temperature                | -25 +60 °C               |
| Type of material          | Halogen-free in compliance with EN 60754-2 | Electrocod                           | 02211                    |
| Thermo-pressure with ball | 85 °C                                      | Torque screws tightening             | 1 Newton/meter           |
| Walls                     | Smooth                                     | Accessories for insulation restoring | GW44622                  |

#### **DIMENSIONAL**