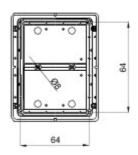

| Insulation class          | II (according to IEC 61140 standards)      | Colour                               | Grey RAL 7035            |
|---------------------------|--------------------------------------------|--------------------------------------|--------------------------|
| IP degree                 | IP56                                       | Material                             | Technopolymer GWPLAST 75 |
| Mechanical resistance     | IK08                                       | Internal dim. LxHxD (mm)             | 100x100x50               |
| Max Ø holes possible      | 29 mm                                      | Lid screws (no. and type)            | 4 - Stainless steel      |
| Application               | Ordinary junctions                         | Glow Wire Test                       | 650 °C                   |
| Lid                       | Plain screwed                              | Operating temperature                | -25 +60 °C               |
| Type of material          | Halogen-free in compliance with EN 60754-2 | Electrocod                           | 02211                    |
| Thermo-pressure with ball | 85 °C                                      | Torque screws tightening             | 1 Newton/meter           |
| Walls                     | Smooth                                     | Accessories for insulation restoring | GW44622                  |

#### **DIMENSIONAL**