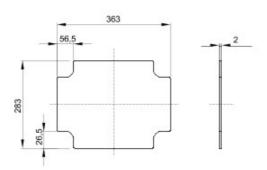

| Material                           | Galvanized metal | For boxes dimensions | 380x300 |
|------------------------------------|------------------|----------------------|---------|
| For boxes centre distance BxH (mm) | 380x300          | Electrocod           | 0303    |

## **DIMENSIONAL**

GEWISS S.p.A. Via A. Volta, 1 24069 Cenate Sotto - Bergamo - Italy tel. +39 035 94 61 11 fax +39 035 94 69 09

www.gewiss.com sat@gewiss.com Last update 13/04/2021 Data, measures, designs and pictures are shown only as informative purposes, and could be changed without previous notice