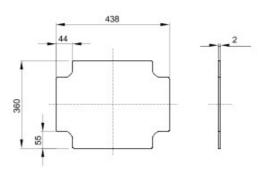

| Material                           | Galvanized metal | For boxes dimensions | 460x380 |
|------------------------------------|------------------|----------------------|---------|
| For boxes centre distance BxH (mm) | 460x380          | Electrocod           | 0303    |

## **DIMENSIONAL**

GEWISS S.p.A. Via A. Volta, 1 24069 Cenate Sotto - Bergamo - Italy tel. +39 035 94 61 11 fax +39 035 94 69 09

www.gewiss.com sat@gewiss.com Last update 13/04/2021 Data, measures, designs and pictures are shown only as informative purposes, and could be changed without previous notice